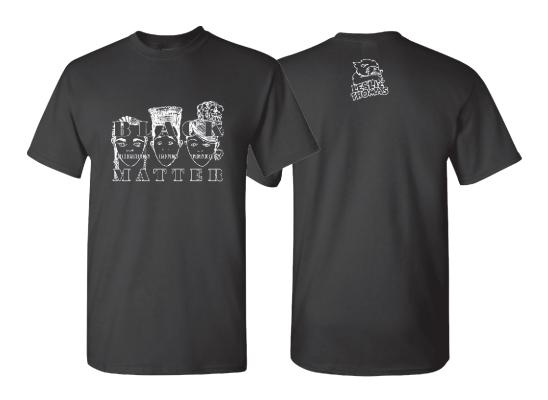

|        |                |                                                       |   |    |     |       |     |     |  |          |
| CASH<br>CHEQUE               |        |                |                                                       |   |    |     |       |     |     |  |          |
| GILQUL                       |        |                | NAMES (\$5.00 per item)  XXL CHARGE (\$6.00 per item) |   |    |     |       |     |     |  |          |
| _                            |        |                |                                                       |   |    |     | TOTAL |     |     |  |          |
| 30 Day Manufacturer Warranty |        |                | DATE:                                                 |   | SI | GN: |       |     |     |  |          |

## T'S



## **HOODIES**