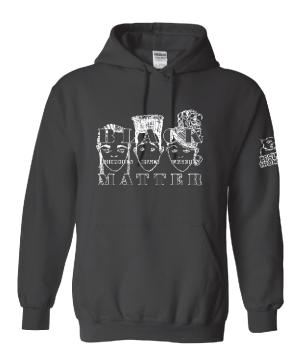

|                                                       |   |    |     |       |     |     |  |          |
| CASH<br>CHEQUE               |        |                |                                                       |   |    |     |       |     |     |  |          |
| GILQUL                       |        |                | NAMES (\$5.00 per item)  XXL CHARGE (\$6.00 per item) |   |    |     |       |     |     |  |          |
| _                            |        |                |                                                       |   |    |     | TOTAL |     |     |  |          |
| 30 Day Manufacturer Warranty |        |                | DATE:                                                 |   | SI | GN: |       |     |     |  |          |

## T'S



## **HOODIES**