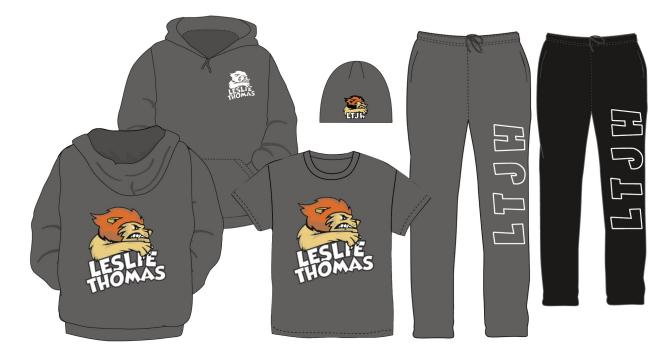

## Classroom:

| ADULT                                | STYLE | COLOR    | S         | м | L | XL | XXL     | Your Price | <u>Selling</u> |
|--------------------------------------|-------|----------|-----------|---|---|----|---------|------------|----------------|
| 100% Cotton T-Shirt (Adult)          | A0001 | CHARCOAL |           |   |   |    |         | \$15.00    |                |
| 100% Cotton T-Shirt (Youth)          | B0001 | CHARCOAL |           |   |   |    |         | \$14.00    |                |
| 50/50 Hoodie (Adult)                 | A5104 | CHARCOAL |           |   |   |    |         | \$35.00    |                |
| 50/50 Hoodie (Youth)                 | B0504 | CHARCOAL |           |   |   |    |         | \$34.00    |                |
| 50/50 Sweatpants (Adult) (Leg Print) | A5109 | CHARCOAL |           |   |   |    |         | \$25.00    |                |
| 50/50 Sweatpants (Youth) (Leg Print) | B0054 | BLACK    |           |   |   |    |         | \$24.00    |                |
| Toque                                | Toque | Charcoal | One Sized |   |   |    | \$15.00 |            |                |